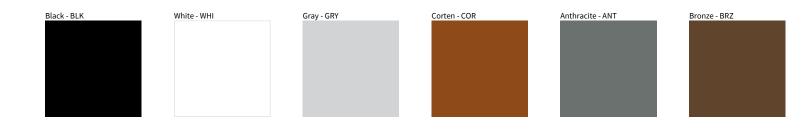

## TETRA PARCO POST COLOR FINISH CHART

| PROJECT  |  |
|----------|--|
| ТҮРЕ     |  |
| NOTES    |  |
| QUANTITY |  |
| DATE     |  |

Digital: Not all screens are calibrated the same, and therefore, colors will appear differently between screens.